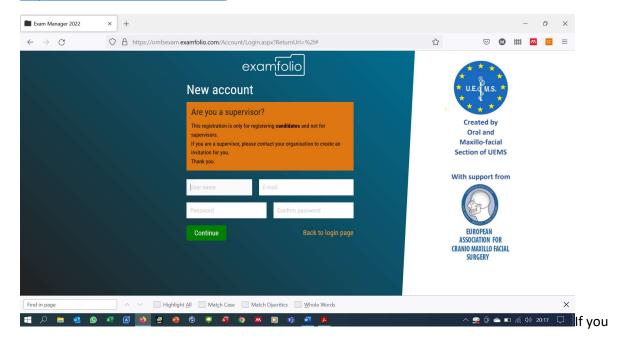

## Instructions/Options for Pre-specialisation Exam.

**Registration:** if you have not already registered for any previous OMFS Section of UEMS MCQ Assessments you can register for the pre-specialisation exam. The link to register is <a href="https://omfsexam.examfolio.com/">https://omfsexam.examfolio.com/</a>

If you have already registered for any of the other OMFS UEMS MCQ Assessments, you can use your previous log-in including asking for a password reminder if needed.

Add your name, e-mail and chosen password to the boxes.

NB – the default nation is Denmark (where the software is based) if you don't want to unleash your inner viking, please change to your own nation.

Select the Pre-Specialisation Exam and Frank Hölzle as your supervisor