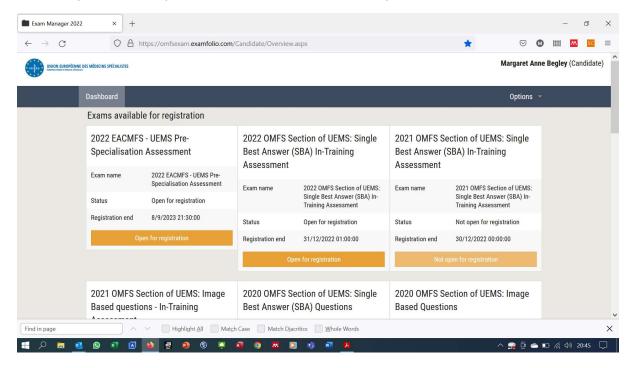

Next, log-in to the website with your e-mail and your new password and select either the European or the Asia/Oceania Pre-Specialisation Exam – top left. This screenshot is from the original 2022 exam but you should only see the assessment for the current year.

Details of the exam timing will be visible on the assessment registration page.

Outside August and September of each year, there are a large range of formative assessment available. These are suspended in the run-up to the Pre-Specialist Assessment but are available for the rest of the year.