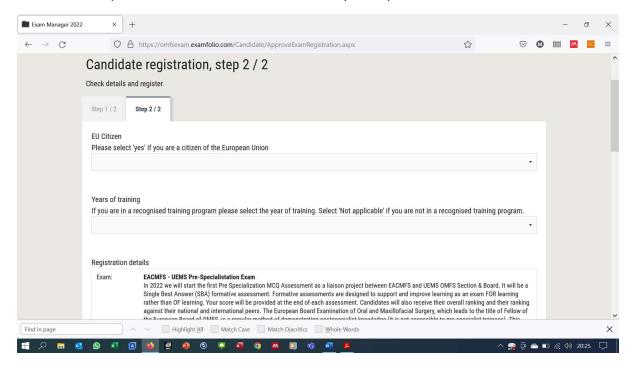

NB – the default nation is Denmark (where the software is based) if you don't want to unleash your inner viking, please change to your own nation.

Select the Pre-Specialisation Exam and Frank Hölzle as your supervisor